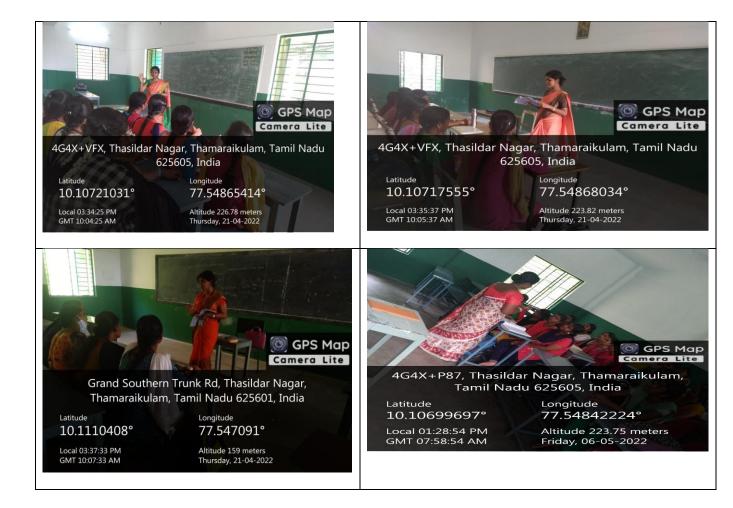

## 10. Photos (Minimum 2 geotagged and

non-geotagged in jpeg format to be attached) : Attached

11. List of participants

: Attached

Sht JAC Academy Annapackiam College Vomen (Autonomous) ulam Jaya

| the II Pe<br>every S<br>All the I | MINORITY of<br>CIRCULAR - 01<br>The Minority Cell organizes a Crash of<br>S students from 4 <sup>th</sup> March, 2022 onw<br>ixth Day Order from 3:00 p.m. to 4<br>I PG students are expected to attem | .03.2022<br>Course on UGC<br>rards. The clas<br>:00 p.m. in the | sses will be conducted<br>allotted Class Rooms. | Jayaraj Annapactani Consp. Jayaraj Annapactani Consp.   Minority Cell has organized a Grash Course on "Crack your NET.   Examinations (Paper I)" for all the outgoing PG students from 4 <sup>th</sup> March 2022 onway   04.03.2022 and 14.03.2022 classes were conducted in the allotted classrooms. Or   whole, 98 students attended the classes. The course covers all the topics of NET - Par   The following are the list of topics covered by the staff-in-charges:   1. Higher Education & Comprehension Ms. E. Sahaya Merlin   2. Research Aptitude Mrs. Angeline Sorna   3. ICT Dr. Sr. R. Shantha Mary Joshitta   4. Environmental Studies Dr. I. Geetha |
|-----------------------------------|--------------------------------------------------------------------------------------------------------------------------------------------------------------------------------------------------------|-----------------------------------------------------------------|-------------------------------------------------|---------------------------------------------------------------------------------------------------------------------------------------------------------------------------------------------------------------------------------------------------------------------------------------------------------------------------------------------------------------------------------------------------------------------------------------------------------------------------------------------------------------------------------------------------------------------------------------------------------------------------------------------------------------------|
| will be t                         |                                                                                                                                                                                                        |                                                                 |                                                 | 5. Communication – Mrs. A. Monika                                                                                                                                                                                                                                                                                                                                                                                                                                                                                                                                                                                                                                   |
| Clas                              |                                                                                                                                                                                                        |                                                                 | Room No. 73                                     | 6. Teaching Aptitude – Mrs. G. Pushpa Rani                                                                                                                                                                                                                                                                                                                                                                                                                                                                                                                                                                                                                          |
| Clas                              | Science & Commerce                                                                                                                                                                                     | y, Computer                                                     | Room No. 74<br>Room No. 77                      | 7. Data Interpretation, Logical – Ms. J. D. Sundari<br>Reasoning                                                                                                                                                                                                                                                                                                                                                                                                                                                                                                                                                                                                    |
| Û,Çæ<br>Convei                    | 性 <u>a</u><br>VER                                                                                                                                                                                      |                                                                 | PRINCIPAL                                       | JAC Academy<br>Jayaraj Annapackian (<br>for Women (Antonor<br>Periyakulan (), Th                                                                                                                                                                                                                                                                                                                                                                                                                                                                                                                                                                                    |
|                                   | CRACK YOUR NET / SET H                                                                                                                                                                                 | XAMINATIO                                                       | DNS                                             |                                                                                                                                                                                                                                                                                                                                                                                                                                                                                                                                                                                                                                                                     |
| Date                              | Topic                                                                                                                                                                                                  | Class                                                           | Staff Name                                      |                                                                                                                                                                                                                                                                                                                                                                                                                                                                                                                                                                                                                                                                     |
| Day 1:                            | Higher Education                                                                                                                                                                                       | Class 1 M                                                       | s. Merline Mul                                  |                                                                                                                                                                                                                                                                                                                                                                                                                                                                                                                                                                                                                                                                     |
|                                   | Data Interpretation                                                                                                                                                                                    | Class 2 M                                                       | s. J.D. Sundari                                 |                                                                                                                                                                                                                                                                                                                                                                                                                                                                                                                                                                                                                                                                     |
|                                   | Research Aptitude                                                                                                                                                                                      | Class 3 M                                                       | rs. Angeline                                    |                                                                                                                                                                                                                                                                                                                                                                                                                                                                                                                                                                                                                                                                     |
| Day 2:                            | ICT                                                                                                                                                                                                    | Class 1 Si                                                      | . Dr R Joshitta 😽                               |                                                                                                                                                                                                                                                                                                                                                                                                                                                                                                                                                                                                                                                                     |
|                                   | Environmental Studies                                                                                                                                                                                  | Class 2 D                                                       | r. I. Geetha                                    |                                                                                                                                                                                                                                                                                                                                                                                                                                                                                                                                                                                                                                                                     |
|                                   | Teaching Aptitude                                                                                                                                                                                      | Class 3 M                                                       | rs. Pushparani                                  |                                                                                                                                                                                                                                                                                                                                                                                                                                                                                                                                                                                                                                                                     |
| Day 3:                            | Comprehension                                                                                                                                                                                          | Class 1 M                                                       | s. Merline Mul                                  |                                                                                                                                                                                                                                                                                                                                                                                                                                                                                                                                                                                                                                                                     |
|                                   | Logical Reasoning & Aptitude                                                                                                                                                                           | Class 2 M                                                       | s. J.D. Sundari                                 |                                                                                                                                                                                                                                                                                                                                                                                                                                                                                                                                                                                                                                                                     |
|                                   | Communication                                                                                                                                                                                          |                                                                 | rs. Monika                                      |                                                                                                                                                                                                                                                                                                                                                                                                                                                                                                                                                                                                                                                                     |
| Day 4:                            | Data Interpretation                                                                                                                                                                                    |                                                                 | s. J.D. Sundari                                 | GPS Map C                                                                                                                                                                                                                                                                                                                                                                                                                                                                                                                                                                                                                                                           |
|                                   | Research Aptitude                                                                                                                                                                                      |                                                                 | rs. Angeline                                    | Wawa                                                                                                                                                                                                                                                                                                                                                                                                                                                                                                                                                                                                                                                                |
|                                   | ICT                                                                                                                                                                                                    |                                                                 | . Dr R Joshitta                                 | r Women Thamaraikulam, Tamil Nadu, India                                                                                                                                                                                                                                                                                                                                                                                                                                                                                                                                                                                                                            |
| Day 5:                            | Environmental Studies                                                                                                                                                                                  |                                                                 | 4                                               | 4G4X+P87, Thasildar Nagar, Thamaraikulam, Tamil Nadu 625605, In                                                                                                                                                                                                                                                                                                                                                                                                                                                                                                                                                                                                     |
|                                   | Teaching Aptitude                                                                                                                                                                                      |                                                                 | ma Ducharanai                                   | Lat 10.106917°                                                                                                                                                                                                                                                                                                                                                                                                                                                                                                                                                                                                                                                      |
|                                   | Comprehension                                                                                                                                                                                          |                                                                 | 1 6                                             | Long 77.548272°                                                                                                                                                                                                                                                                                                                                                                                                                                                                                                                                                                                                                                                     |
| Day 6:                            | Logical Reasoning & Aptitude                                                                                                                                                                           |                                                                 | s. Merline Marli                                | Google 14/03/22 03:28 PM                                                                                                                                                                                                                                                                                                                                                                                                                                                                                                                                                                                                                                            |
| Day 0:                            |                                                                                                                                                                                                        |                                                                 | s. J.D. Sundari                                 |                                                                                                                                                                                                                                                                                                                                                                                                                                                                                                                                                                                                                                                                     |
| 3                                 | Communication                                                                                                                                                                                          |                                                                 | rs. Monika                                      |                                                                                                                                                                                                                                                                                                                                                                                                                                                                                                                                                                                                                                                                     |
| Dorr 7                            | Higher Education                                                                                                                                                                                       |                                                                 | s. Merline Mol                                  |                                                                                                                                                                                                                                                                                                                                                                                                                                                                                                                                                                                                                                                                     |
| Day 7:                            | Research Aptitude                                                                                                                                                                                      |                                                                 | rs. Angeline                                    |                                                                                                                                                                                                                                                                                                                                                                                                                                                                                                                                                                                                                                                                     |
| 1                                 | ICT                                                                                                                                                                                                    |                                                                 | r. Dr R Joshitta 🚯                              |                                                                                                                                                                                                                                                                                                                                                                                                                                                                                                                                                                                                                                                                     |
|                                   | Environmental Studies                                                                                                                                                                                  | Class 3 D                                                       | r. I. Geetha                                    |                                                                                                                                                                                                                                                                                                                                                                                                                                                                                                                                                                                                                                                                     |
| Day 8:                            | Teaching Aptitude                                                                                                                                                                                      | Class 1 M                                                       | rs. Pushparani                                  |                                                                                                                                                                                                                                                                                                                                                                                                                                                                                                                                                                                                                                                                     |
| 2                                 | Comprehension                                                                                                                                                                                          | Class 2 M                                                       | is. Merline Merl                                |                                                                                                                                                                                                                                                                                                                                                                                                                                                                                                                                                                                                                                                                     |
|                                   | Logical Reasoning & Aptitude                                                                                                                                                                           |                                                                 | s. J.D. Sundari                                 |                                                                                                                                                                                                                                                                                                                                                                                                                                                                                                                                                                                                                                                                     |
| Day 9:                            | Communication                                                                                                                                                                                          |                                                                 | rs. Monika                                      |                                                                                                                                                                                                                                                                                                                                                                                                                                                                                                                                                                                                                                                                     |
| t                                 | Higher Education                                                                                                                                                                                       |                                                                 | A Martin                                        |                                                                                                                                                                                                                                                                                                                                                                                                                                                                                                                                                                                                                                                                     |
|                                   | Data Interpretation                                                                                                                                                                                    |                                                                 | Is. J.D. Sundari                                |                                                                                                                                                                                                                                                                                                                                                                                                                                                                                                                                                                                                                                                                     |
|                                   |                                                                                                                                                                                                        | di.                                                             | Tu -                                            | 8                                                                                                                                                                                                                                                                                                                                                                                                                                                                                                                                                                                                                                                                   |