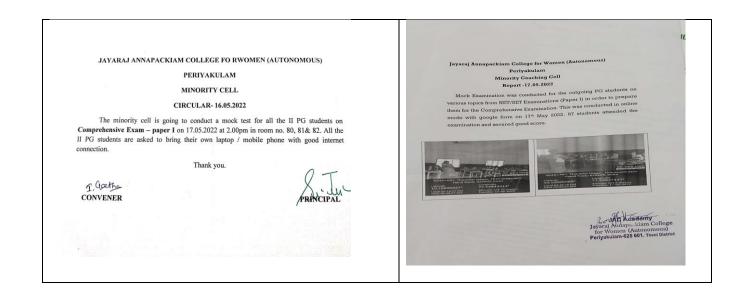

9. Circular / Brochure of the event

: Attached

## 10. Photos (Minimum 2 geotagged and

non-geotagged in jpeg format to be attached) : Attached

11. List of participants

: Attached

Sht JAC Academy Annapackiam College Vomen (Autonomous) ulam Jaya

| the II Pe<br>every S<br>All the I | MINORITY of<br>CIRCULAR - 01<br>The Minority Cell organizes a Crash of<br>S students from 4 <sup>th</sup> March, 2022 onw<br>ixth Day Order from 3:00 p.m. to 4<br>I PG students are expected to attem | .03.2022<br>Course on UGC<br>rards. The clas<br>:00 p.m. in the | sses will be conducted<br>allotted Class Rooms. | Jayaraj Annapactani Consp. Jayaraj Annapactani Consp.   Minority Cell has organized a Grash Course on "Crack your NET.   Examinations (Paper I)" for all the outgoing PG students from 4 <sup>th</sup> March 2022 onway   04.03.2022 and 14.03.2022 classes were conducted in the allotted classrooms. Or   whole, 98 students attended the classes. The course covers all the topics of NET - Par   The following are the list of topics covered by the staff-in-charges:   1. Higher Education & Comprehension Ms. E. Sahaya Merlin   2. Research Aptitude Mrs. Angeline Sorna   3. ICT Dr. Sr. R. Shantha Mary Joshitta   4. Environmental Studies Dr. I. Geetha |
|-----------------------------------|--------------------------------------------------------------------------------------------------------------------------------------------------------------------------------------------------------|-----------------------------------------------------------------|-------------------------------------------------|---------------------------------------------------------------------------------------------------------------------------------------------------------------------------------------------------------------------------------------------------------------------------------------------------------------------------------------------------------------------------------------------------------------------------------------------------------------------------------------------------------------------------------------------------------------------------------------------------------------------------------------------------------------------|
| will be t                         |                                                                                                                                                                                                        |                                                                 |                                                 | 5. Communication – Mrs. A. Monika                                                                                                                                                                                                                                                                                                                                                                                                                                                                                                                                                                                                                                   |
| Clas                              |                                                                                                                                                                                                        |                                                                 | Room No. 73                                     | 6. Teaching Aptitude – Mrs. G. Pushpa Rani                                                                                                                                                                                                                                                                                                                                                                                                                                                                                                                                                                                                                          |
| Clas                              | Science & Commerce                                                                                                                                                                                     | y, Computer                                                     | Room No. 74<br>Room No. 77                      | 7. Data Interpretation, Logical – Ms. J. D. Sundari<br>Reasoning                                                                                                                                                                                                                                                                                                                                                                                                                                                                                                                                                                                                    |
| Û,Çæ<br>Convei                    | 性 <u>a</u><br>VER                                                                                                                                                                                      |                                                                 | PRINCIPAL                                       | JAC Academy<br>Jayaraj Annapackian (<br>for Women (Antonor<br>Periyakulan (), Th                                                                                                                                                                                                                                                                                                                                                                                                                                                                                                                                                                                    |
|                                   | CRACK YOUR NET / SET H                                                                                                                                                                                 | XAMINATIO                                                       | DNS                                             |                                                                                                                                                                                                                                                                                                                                                                                                                                                                                                                                                                                                                                                                     |
| Date                              | Topic                                                                                                                                                                                                  | Class                                                           | Staff Name                                      |                                                                                                                                                                                                                                                                                                                                                                                                                                                                                                                                                                                                                                                                     |
| Day 1:                            | Higher Education                                                                                                                                                                                       | Class 1 M                                                       | s. Merline Mul                                  |                                                                                                                                                                                                                                                                                                                                                                                                                                                                                                                                                                                                                                                                     |
|                                   | Data Interpretation                                                                                                                                                                                    | Class 2 M                                                       | s. J.D. Sundari                                 |                                                                                                                                                                                                                                                                                                                                                                                                                                                                                                                                                                                                                                                                     |
|                                   | Research Aptitude                                                                                                                                                                                      | Class 3 M                                                       | rs. Angeline                                    |                                                                                                                                                                                                                                                                                                                                                                                                                                                                                                                                                                                                                                                                     |
| Day 2:                            | ICT                                                                                                                                                                                                    | Class 1 Si                                                      | . Dr R Joshitta 😽                               |                                                                                                                                                                                                                                                                                                                                                                                                                                                                                                                                                                                                                                                                     |
|                                   | Environmental Studies                                                                                                                                                                                  | Class 2 D                                                       | r. I. Geetha                                    |                                                                                                                                                                                                                                                                                                                                                                                                                                                                                                                                                                                                                                                                     |
|                                   | Teaching Aptitude                                                                                                                                                                                      | Class 3 M                                                       | rs. Pushparani                                  |                                                                                                                                                                                                                                                                                                                                                                                                                                                                                                                                                                                                                                                                     |
| Day 3:                            | Comprehension                                                                                                                                                                                          | Class 1 M                                                       | s. Merline Mul                                  |                                                                                                                                                                                                                                                                                                                                                                                                                                                                                                                                                                                                                                                                     |
|                                   | Logical Reasoning & Aptitude                                                                                                                                                                           | Class 2 M                                                       | s. J.D. Sundari                                 |                                                                                                                                                                                                                                                                                                                                                                                                                                                                                                                                                                                                                                                                     |
|                                   | Communication                                                                                                                                                                                          |                                                                 | rs. Monika                                      |                                                                                                                                                                                                                                                                                                                                                                                                                                                                                                                                                                                                                                                                     |
| Day 4:                            | Data Interpretation                                                                                                                                                                                    |                                                                 | s. J.D. Sundari                                 | GPS Map C                                                                                                                                                                                                                                                                                                                                                                                                                                                                                                                                                                                                                                                           |
|                                   | Research Aptitude                                                                                                                                                                                      |                                                                 | rs. Angeline                                    | Wawa                                                                                                                                                                                                                                                                                                                                                                                                                                                                                                                                                                                                                                                                |
|                                   | ICT                                                                                                                                                                                                    |                                                                 | . Dr R Joshitta                                 | r Women Thamaraikulam, Tamil Nadu, India                                                                                                                                                                                                                                                                                                                                                                                                                                                                                                                                                                                                                            |
| Day 5:                            | Environmental Studies                                                                                                                                                                                  |                                                                 | 4                                               | 4G4X+P87, Thasildar Nagar, Thamaraikulam, Tamil Nadu 625605, In                                                                                                                                                                                                                                                                                                                                                                                                                                                                                                                                                                                                     |
|                                   | Teaching Aptitude                                                                                                                                                                                      |                                                                 | ma Ducharanai                                   | Lat 10.106917°                                                                                                                                                                                                                                                                                                                                                                                                                                                                                                                                                                                                                                                      |
|                                   | Comprehension                                                                                                                                                                                          |                                                                 | 1 6                                             | Long 77.548272°                                                                                                                                                                                                                                                                                                                                                                                                                                                                                                                                                                                                                                                     |
| Day 6:                            | Logical Reasoning & Aptitude                                                                                                                                                                           |                                                                 | s. Merline Marli                                | Google 14/03/22 03:28 PM                                                                                                                                                                                                                                                                                                                                                                                                                                                                                                                                                                                                                                            |
| Day 0:                            |                                                                                                                                                                                                        |                                                                 | s. J.D. Sundari                                 |                                                                                                                                                                                                                                                                                                                                                                                                                                                                                                                                                                                                                                                                     |
| 3                                 | Communication                                                                                                                                                                                          |                                                                 | rs. Monika                                      |                                                                                                                                                                                                                                                                                                                                                                                                                                                                                                                                                                                                                                                                     |
| Dorr 7                            | Higher Education                                                                                                                                                                                       |                                                                 | s. Merline Mol                                  |                                                                                                                                                                                                                                                                                                                                                                                                                                                                                                                                                                                                                                                                     |
| Day 7:                            | Research Aptitude                                                                                                                                                                                      |                                                                 | rs. Angeline                                    |                                                                                                                                                                                                                                                                                                                                                                                                                                                                                                                                                                                                                                                                     |
| 1                                 | ICT                                                                                                                                                                                                    |                                                                 | r. Dr R Joshitta 🚯                              |                                                                                                                                                                                                                                                                                                                                                                                                                                                                                                                                                                                                                                                                     |
|                                   | Environmental Studies                                                                                                                                                                                  | Class 3 D                                                       | r. I. Geetha                                    |                                                                                                                                                                                                                                                                                                                                                                                                                                                                                                                                                                                                                                                                     |
| Day 8:                            | Teaching Aptitude                                                                                                                                                                                      | Class 1 M                                                       | rs. Pushparani                                  |                                                                                                                                                                                                                                                                                                                                                                                                                                                                                                                                                                                                                                                                     |
| 2                                 | Comprehension                                                                                                                                                                                          | Class 2 M                                                       | is. Merline Merl                                |                                                                                                                                                                                                                                                                                                                                                                                                                                                                                                                                                                                                                                                                     |
|                                   | Logical Reasoning & Aptitude                                                                                                                                                                           |                                                                 | s. J.D. Sundari                                 |                                                                                                                                                                                                                                                                                                                                                                                                                                                                                                                                                                                                                                                                     |
| Day 9:                            | Communication                                                                                                                                                                                          |                                                                 | rs. Monika                                      |                                                                                                                                                                                                                                                                                                                                                                                                                                                                                                                                                                                                                                                                     |
| t                                 | Higher Education                                                                                                                                                                                       |                                                                 | A Martin                                        |                                                                                                                                                                                                                                                                                                                                                                                                                                                                                                                                                                                                                                                                     |
|                                   | Data Interpretation                                                                                                                                                                                    |                                                                 | Is. J.D. Sundari                                |                                                                                                                                                                                                                                                                                                                                                                                                                                                                                                                                                                                                                                                                     |
|                                   |                                                                                                                                                                                                        | di.                                                             | Tu -                                            | 8                                                                                                                                                                                                                                                                                                                                                                                                                                                                                                                                                                                                                                                                   |