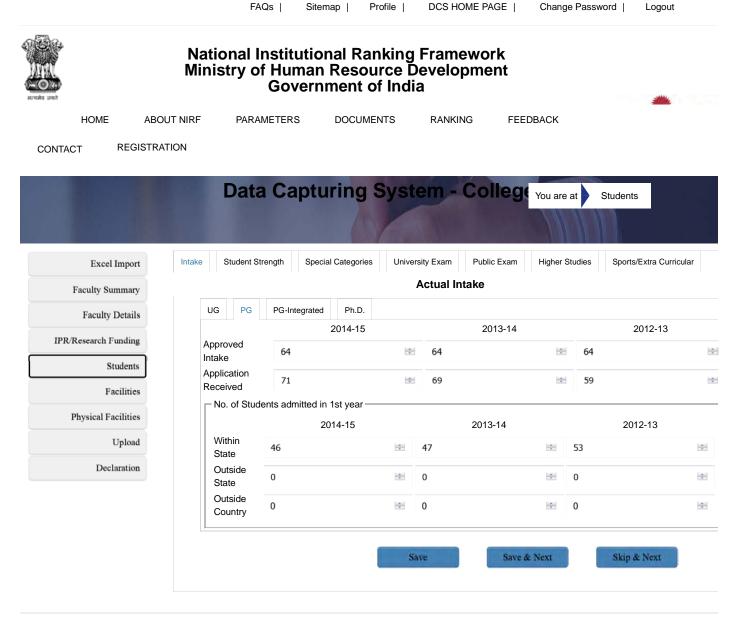

|                      | Minist   | ry of Huma       | an Resource<br>rnment of | king Framew<br>ce Developr<br>India | nent        |                |             |
|----------------------|----------|------------------|--------------------------|-------------------------------------|-------------|----------------|-------------|
| HOME ABC             | OUT NIRF | PARAMETERS       | S DOCUME                 | ENTS RANKII                         | NG FEE      | DBACK          |             |
| ONTACT REGISTRA      | ATION    |                  |                          |                                     |             |                |             |
|                      | -        |                  |                          |                                     |             |                |             |
|                      | D        | ata Capi         | turing Sy                | stem - C                            | OIIE You ar | e at Students  |             |
|                      |          |                  |                          |                                     |             |                |             |
| Excel Import         | Intake   | Student Strength | Special Categories       | University Exam                     | Public Exam | Higher Studies |             |
| Faculty Summary      |          | -                |                          | wears of UG/PG                      |             | , ,            | dents       |
| Faculty Details      | _ UG     |                  | 1                        | -                                   |             |                |             |
|                      |          | 2014             | 4-15                     | 2013-1                              | 4           | 201            | 12-13       |
| IPR/Research Funding | Male     | 0                | ×                        | 0                                   | *           | 0              |             |
| Students             | Female   | 1061             | ×                        | 1027                                | *           | 1049           |             |
| Facilities           | Total    | 1061             | \$                       | 1027                                | ÷           | 1049           |             |
| Physical Facilities  | PG       |                  |                          |                                     |             |                |             |
| Upload               |          | 2014             |                          | 2013-1                              |             |                | 12-13       |
| Declaration          | Male     | 0                | ÷                        | 0                                   | ÷           | 0              |             |
|                      | Female   | 90               | \$                       | 98                                  |             | 92             |             |
|                      | Total    | 90               | \$                       | 98                                  | ÷           | 92             |             |
|                      | PG-Integ | -                |                          |                                     |             |                |             |
|                      | Male     | 0                | 4-15<br>😁                | 2013-1<br>0                         | 4           | 0              | 12-13       |
|                      | Female   |                  | ×                        | 0                                   |             | 0              |             |
|                      | Total    | 0                | \$                       | 0                                   | -           | 0              |             |
|                      | <br>Ph.D |                  |                          |                                     |             |                |             |
|                      | 11.0.    | 2014             | 4-15                     | 2013-1                              | 4           | 201            | 12-13       |
|                      | Male     | 0                | i A i                    | 0                                   |             | 0              |             |
|                      | Female   | 15               | \$                       | 0                                   | -           | 0              |             |
|                      | Total    | 15               | *                        | 0                                   |             | 0              |             |
|                      | J        |                  |                          |                                     |             |                |             |
|                      |          |                  |                          | Save                                | Save a      | & Next         | Skip & Next |